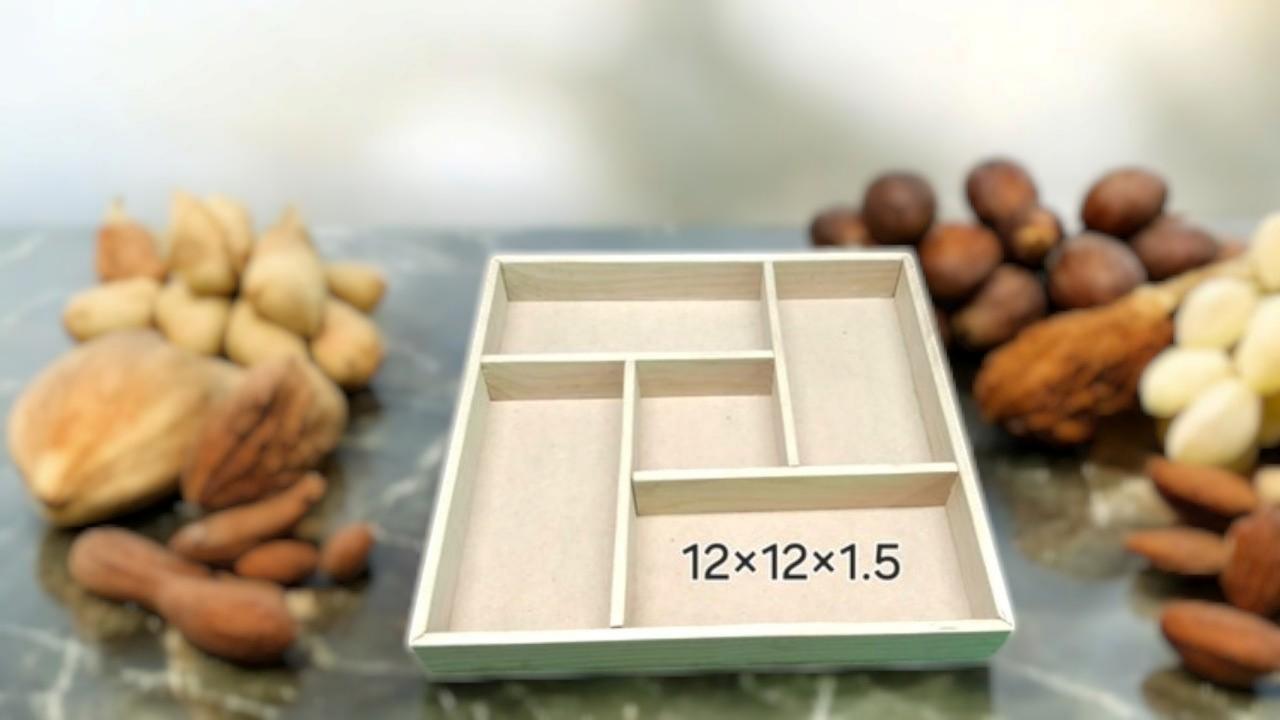

# lanufac

 Smooth Edge Finishing: Achieved through advanced sanding techniques

- Custom Designs: Engraving and laser-cut options available

- Joinery Techniques: We deliver using simple and triangle joints for superior strength

- CUSTOMIZABLE DESIGNS: AVAILABLE IN VARIOUS SHAPES AND SIZES

- STRONG & DURABLE: ENGINEERED FOR LONGEVITY

- AESTHETIC APPEAL: SUITABLE FOR HOME, OFFICE, AND GIFTING

- ECO-FRIENDLY: SUSTAINABLE MANUFACTURING PROCESS