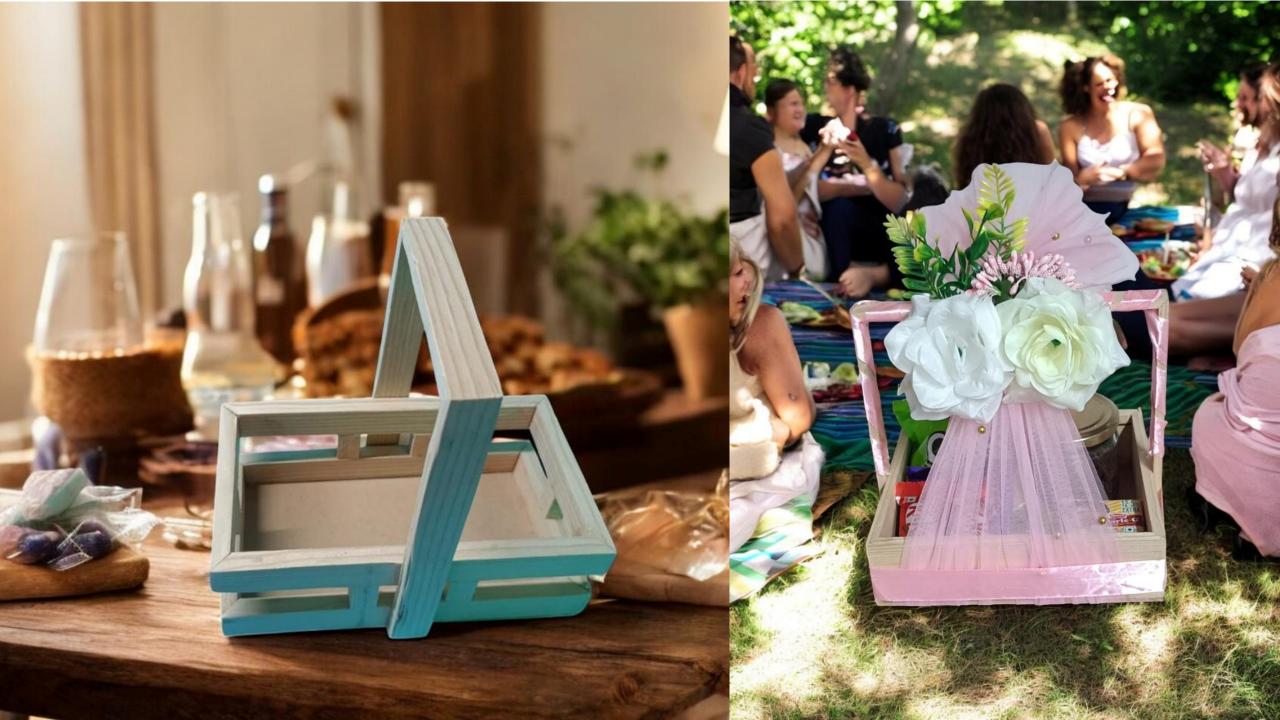

# lanufac

 Smooth Edge Finishing: Achieved through advanced sanding techniques

- Custom Designs: Engraving and laser-cut options available

- Joinery Techniques: We deliver using simple and triangle joints for superior strength

- CUSTOMIZABLE DESIGNS: AVAILABLE IN VARIOUS SHAPES AND SIZES

- STRONG & DURABLE: ENGINEERED FOR LONGEVITY

- AESTHETIC APPEAL: SUITABLE FOR HOME, OFFICE, AND GIFTING

- ECO-FRIENDLY: SUSTAINABLE MANUFACTURING PROCESS

# **Applications**

- HOME DÉCOR

- CORPORATE & PERSONALIZED GIFTING

- HOTELS & RESTAURANTS

- RETAIL & BOUTIQUE PACKAGING