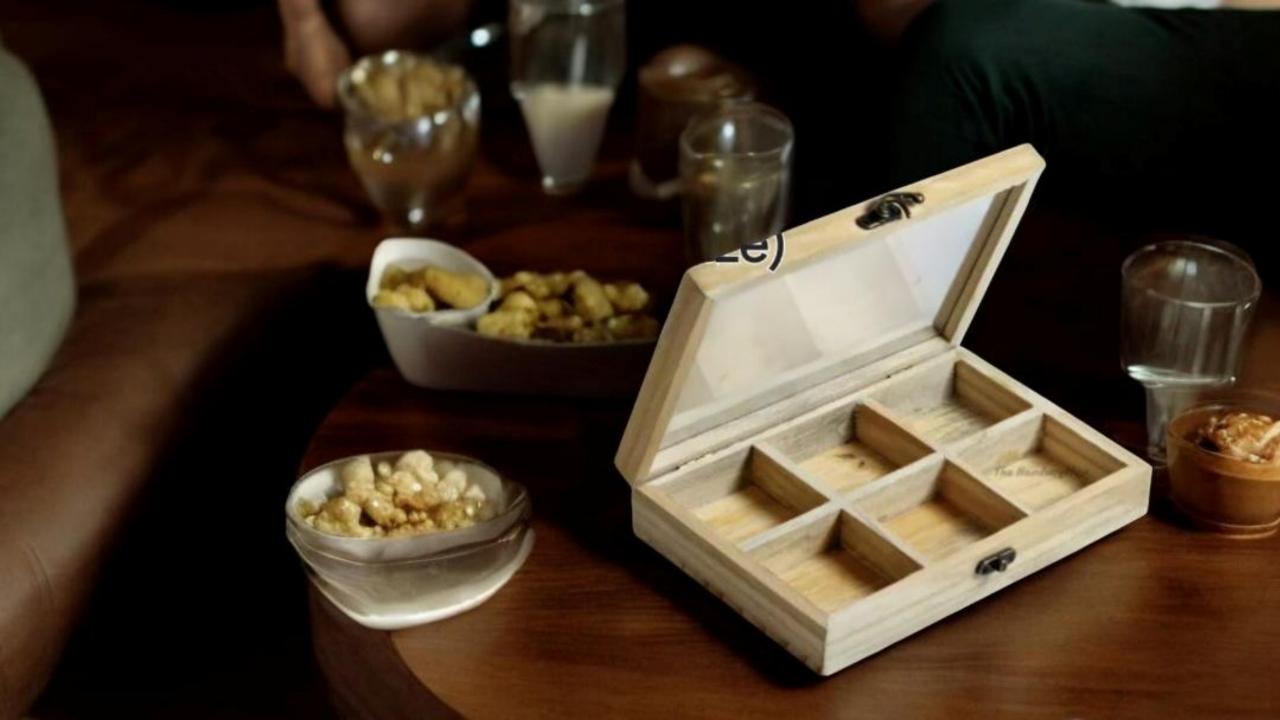

# lanufac

 Smooth Edge Finishing: Achieved through advanced sanding techniques

- Custom Designs: Engraving and laser-cut options available

- Joinery Techniques: We deliver using simple and triangle joints for superior strength

- CUSTOMIZABLE DESIGNS: AVAILABLE IN VARIOUS SHAPES AND SIZES

- STRONG & DURABLE: ENGINEERED FOR LONGEVITY

- AESTHETIC APPEAL: SUITABLE FOR HOME, OFFICE, AND GIFTING

- ECO-FRIENDLY: SUSTAINABLE MANUFACTURING PROCESS